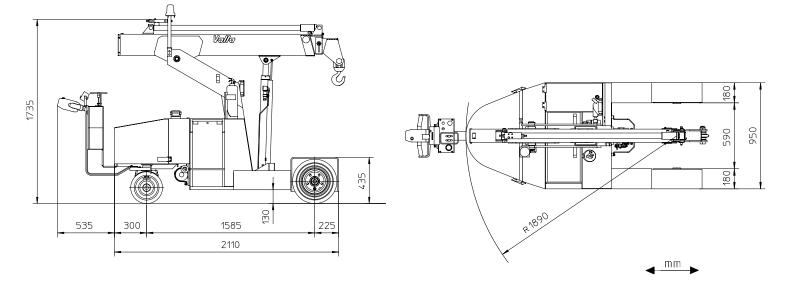

VALLA 20 E MOBILE CRANE MAX CAPACITY 2 t

- **PROPULSION:** 2 kW 24 V AC fanned reversible electric motor fitted with electronic speed control. Disk brake on drive wheel electrically operated. Equipped with dead man cut out. Reduction between motor and wheel by gears in oil bath. Max speed 3,5 Km/h.
- **BATTERY:** Ah 345 V 24, battery meter on dashboard.
- **STEERING:** by steering helm. Allowing 180° steering. Built in safety device in reverse gear.
- **CRANE FRAME:** fabricated from preformed and welded steel plate with built-in counterweight.
- **BOOM:** fabricated from preformed and welded steel plate with 2 hydraulic telescoping sections fitted with adjustable nylon wear pads and manual extension.

- WHEELS: rear 1 cushion 300 x 138. Front 2 solid tires 16 x 6 8".
- HYDRAULIC SYSTEM: in own enclosed circuit powered by a 2 kW - 24 V motor driven pump through two self cancelling control valves, lever operated, 1 for boom raise and lower, 1 for boom extending and retraction. Fitted with safety valves and filters. Maximum hydraulic pressure 180 Bar.

TOTAL MACHINE WEIGHT: 1.950 Kg.

**OPTIONAL EXTRAS:** L.M.I. (Electronic Load Moment Indicator), manual jib extension, man bucket, remote control, hydraulic winch, hydraulic chain hoist, carry deck, battery, battery charger and non-marking tires.