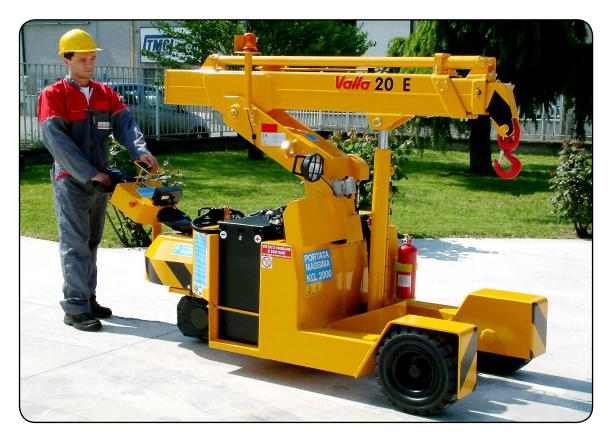

VALLA 20 E MOBILE CRANE MAX CAPACITY 2 t

- **PROPULSION:** 2 kW 24 V AC fanned reversible electric motor fitted with electronic speed control. Disk brake on drive wheel electrically operated. Equipped with dead man cut out. Reduction between motor and wheel by gears in oil bath. Max speed 3,5 Km/h.
- **BATTERY:** Ah 345 V 24, battery meter on dashboard.
- **STEERING:** by steering helm. Allowing 180° steering. Built in safety device in reverse gear.
- **CRANE FRAME:** fabricated from preformed and welded steel plate with built-in counterweight.
- **BOOM:** fabricated from preformed and welded steel plate with 2 hydraulic telescoping sections fitted with adjustable nylon wear pads and manual extension.

- WHEELS: rear 1 cushion 300 x 138. Front 2 solid tires 16 x 6 8".
- HYDRAULIC SYSTEM: in own enclosed circuit powered by a 2 kW - 24 V motor driven pump through two self cancelling control valves, lever operated, 1 for boom raise and lower, 1 for boom extending and retraction. Fitted with safety valves and filters. Maximum hydraulic pressure 180 Bar.

TOTAL MACHINE WEIGHT: 1.950 Kg.

**OPTIONAL EXTRAS:** L.M.I. (Electronic Load Moment Indicator), manual jib extension, man bucket, remote control, hydraulic winch, hydraulic chain hoist, carry deck, battery, battery charger and non-marking tires.