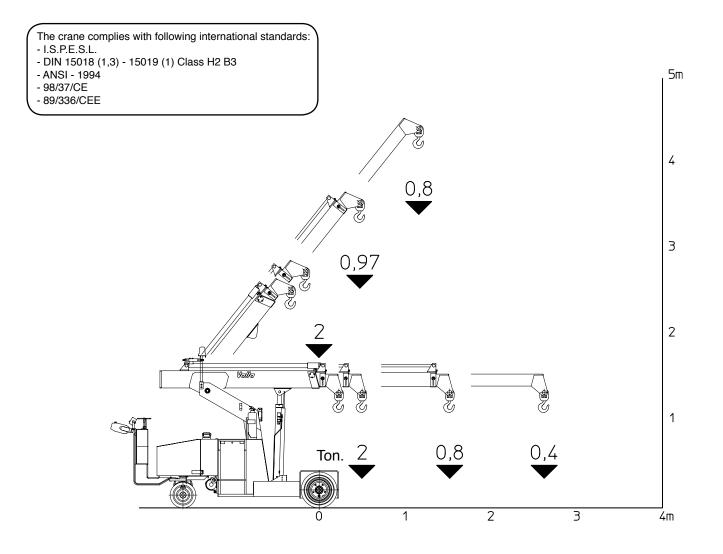

VALLA 20 E MOBILE CRANE MAX CAPACITY 2 t

- **PROPULSION:** 2 kW 24 V AC fanned reversible electric motor fitted with electronic speed control. Disk brake on drive wheel electrically operated. Equipped with dead man cut out. Reduction between motor and wheel by gears in oil bath. Max speed 3,5 Km/h.
- **BATTERY:** Ah 345 V 24, battery meter on dashboard.
- **STEERING:** by steering helm. Allowing 180° steering. Built in safety device in reverse gear.
- **CRANE FRAME:** fabricated from preformed and welded steel plate with built-in counterweight.
- **BOOM:** fabricated from preformed and welded steel plate with 2 hydraulic telescoping sections fitted with adjustable nylon wear pads and manual extension.